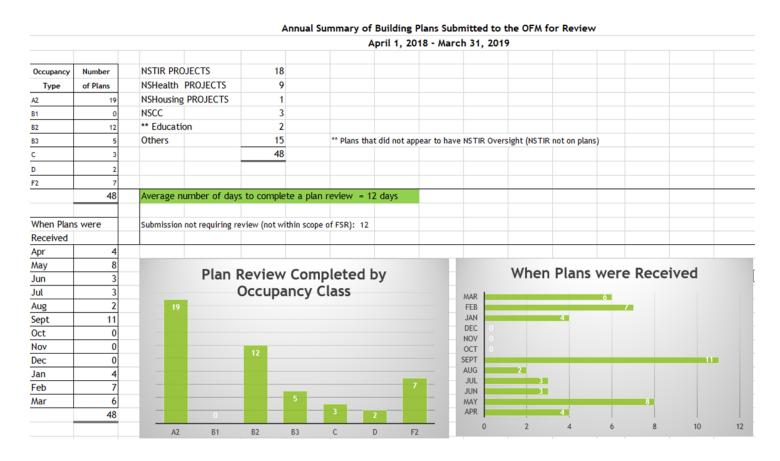

#### **Building Plans Review Summary**

In 2018-2019, 86 separate building plans were received by the OFM. Of this number, 48 were reviewed to ensure compliance with the requirements of the *Nova Scotia Fire Safety Act* and *Nova Scotia Building Code Regulations*, and 12 plans did not require a review due to the scope of the projects and applicants were notified of this. The average number of days involved to complete a plan review was 12 days. The time it takes to review a set of plans is dependent on a number of factors and whether the submission contains all the information necessary. The size and complexity of the building plays a large part in the amount of time it takes to review a plan and in some cases the time of year can also affect the timeframe. Springtime generally results in an influx of plans. A lower number are received during the summer months, which is typically construction season.

There were 99 formal responses relating to plan reviews were mailed out from April 1, 2018 to March 31, 2019.

A complete summary of Building Plans Submitted to the OFM for Review for 2018-2019 is illustrated in Appendix B-1.