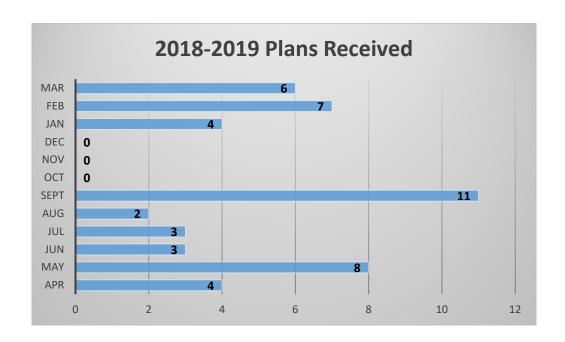

#### **Building Plans Review Summary**

In 2018-2019, 86 separate building plans were received by the OFM. Of this number, 48 were reviewed to ensure compliance with the requirements of the *Nova Scotia Fire Safety Act* and *Nova Scotia Building Code Regulations*, and 12 plans did not require a review due to the scope of the projects and applicants were notified of this. The average number of days involved to complete a plan review was 12 days. The time it takes to review a set of plans is dependent on a number of factors and whether the submission contains all the information necessary. The size and complexity of the building plays a large part in the amount of time it takes to review a plan and in some cases the time of year can also affect the timeframe. Springtime generally results in an influx of plans. A lower number are received during the summer months, which is typically construction season.

There were 99 formal responses relating to plan reviews were mailed out from April 1, 2018 to March 31, 2019.

A complete summary of Building Plans Submitted to the OFM for Review for 2018-2019 is illustrated in Appendix B-1.