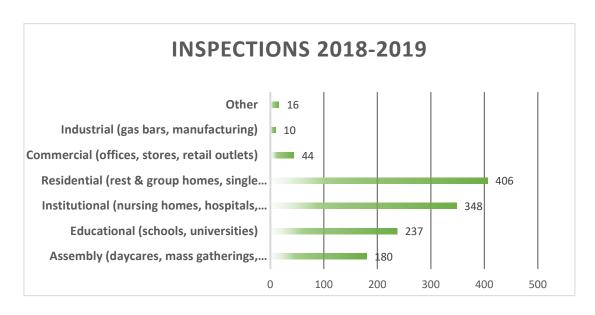

#### Inspections

Throughout this fiscal year, the OFM conducted a total of 1244 activities at various buildings and properties, which generated 863 inspection reports, 39 orders to take action, 1 order to vacate and 341 other-event correspondence. Many of the inspections undertaken were in concert with our provincial partners in the Departments of Health & Wellness, Community Services, Education & Early Childhood Development and the Office of Service Nova Scotia. During the year, we visited numerous nursing homes, group & small option homes, schools, hospitals and public venues. The numbers and types of inspections undertaken are illustrated below: