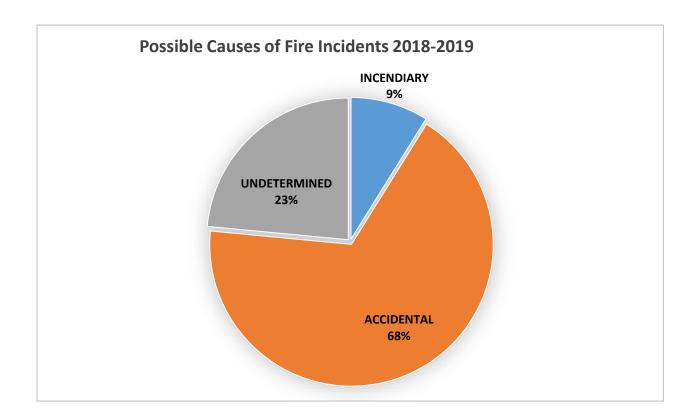

Fire Causes are divided into four categories:

- Accidental fires are those for which the proven cause does not involve an intentional human act and include mechanical/electrical misuse and failure, construction/design deficiency and misuse of ignition sources or materials.
- o **Incendiary fires** are fires that are deliberately set with the intent to cause a fire to occur in an area where the fire should not be.
- Natural fires are those fires caused without direct human intervention or action and include fires resulting from lightning, earthquake, wind and flood.
- Undetermined fires are those fires where the cause cannot be proven to an
  acceptable level of certainty and include fires that are under investigation, where
  additional evidence may change the cause determination.

A total of 921, or 68%, of the reported fires were found to be Accidental. There were 121 Incendiary fires reported. Of all reported fires, a total of 320, or 23%, the cause was deemed to be undetermined.