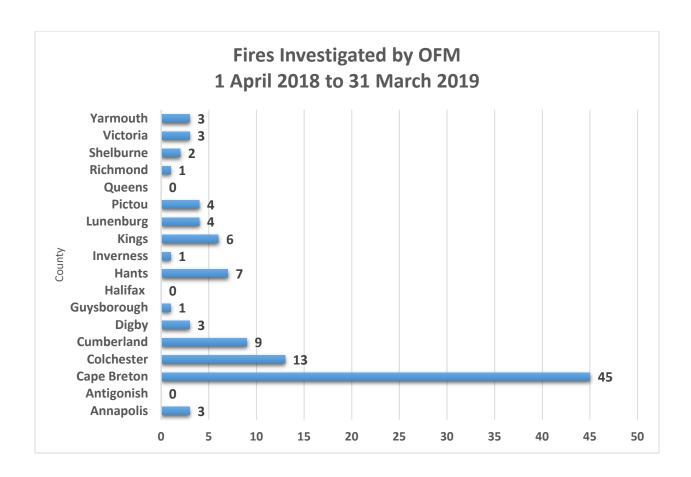

In 2018-2019, the OFM received 216 requests from local assistants and policing services. Through consultations with our on-duty Deputy Fire Marshals, the Local Assistants were guided through the process to determine the cause of the fire or to make the determination if it was safe for Deputy Fire Marshals to attend the scene, resulting in 105 fire investigations being performed by the OFM.