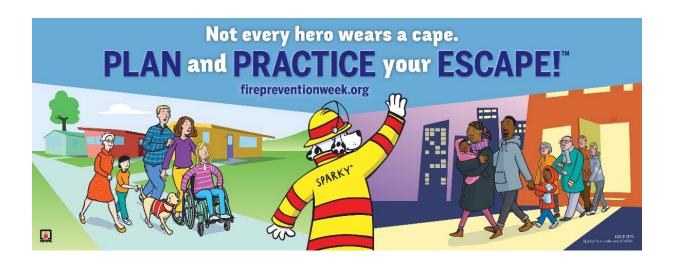

#### **Fire Prevention Week**

The 2019 Fire Prevention Week theme was:

#### "Not Every Hero Wears a Cape. Plan and Practice Your Escape!"

From October 6-12, the campaign recognized the everyday people who motivate their households to develop and practice a home fire escape plan. The 2019 campaign year worked to celebrate people of all ages who learn about home fire escape planning and practice. From young students who learn about the campaign at school to parents who attend a community event like a tradeshow or fire station open house, bringing that information home can move the entire family to action. They are all truly heroes because they're taking steps to make their households much safer from fire. What seems like a basic act, can have life-saving impacts.

"Not Every Hero Wears a Cape. Plan and Practice Your Escape!" also focused on what a home escape plan entails and the value of practicing it. These messages are more important than ever, particularly because today's homes burn faster than ever. Synthetic fibers used in modern home furnishings, along with the fact that newer homes tend to be built with more open spaces and unprotected lightweight construction, are contributing factors to the increased burn rate.

At home, people tend to underestimate their risk to fire, with the feeling of safety leading to complacency toward home escape planning and practice. Time and again it has been proven that advance planning can make a potentially life-saving difference in a fire situation.

A home escape plan includes working smoke alarms on every level of the home, in every bedroom, and near all sleeping areas. It also includes two ways out of every room, usually a door and a window, with a clear path to an outside meeting place (like a tree, light pole or mailbox) that's a safe distance from the home. Home escape plans should be practiced twice a year by all members of the household.