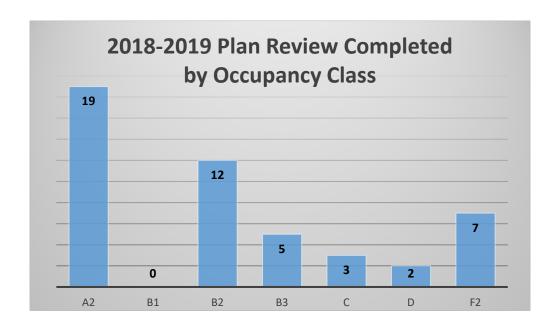

#### **Building Plans Review Summary**

In 2018-2019, 86 separate building plans were received by the OFM. Of this number, 48 were reviewed to ensure compliance with the requirements of the *Nova Scotia Fire Safety Act* and *Nova Scotia Building Code Regulations*, and 12 plans did not require a review due to the scope of the projects and applicants were notified of this. The average number of days involved to complete a plan review was 12 days. The time it takes to review a set of plans is dependent on a number of factors and whether the submission contains all the information necessary. The size and complexity of the building plays a large part in the amount of time it takes to review a plan and in some cases the time of year can also affect the timeframe. Springtime generally results in an influx of plans. A lower number are received during the summer months, which is typically construction season.

There were 99 formal responses relating to plan reviews were mailed out from April 1, 2018 to March 31, 2019.

A complete summary of Building Plans Submitted to the OFM for Review for 2018-2019 is illustrated in Appendix B-1.