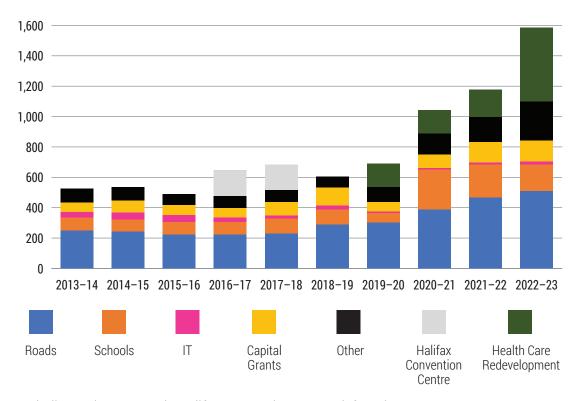

#### Capital Spending by Fiscal Year (\$ millions)

2016–17 indicates investment in Halifax Convention Centre deferred to 2017–18 2017–18 indicates investment in Halifax Convention Centre

| Capital Funding Summary |                   |
|-------------------------|-------------------|
| Highways and Structures | \$520.5 million   |
| Buildings and Land      | \$761.0 million   |
| Information Technology  | \$18.8 million    |
| Vehicles and Equipment  | \$16.1 million    |
| Capital Grants          | \$198.3 million   |
| Contingency             | \$70.0 million    |
| Total                   | \$1,584.7 million |
|                         |                   |