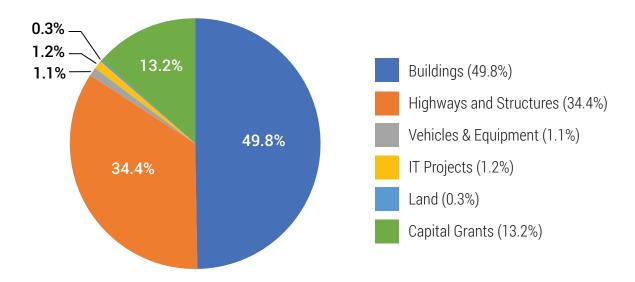

#### Percentage of Capital by Project Type

Percentage calculations exclude contingency.